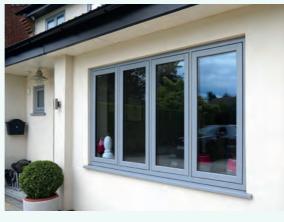

#### **Windows**

The Visage Rio Flush Sash combines modern REHAU PVCu performance with the authentic appearance of real wood. The clean, flush-fit design in beautiful woodgrains and colours, make Visage Rio Flush Sash windows the perfect style choice for a traditional or contemporary home.

# Designed for perfection

Visage Rio Flush Sash windows are manufactured using REHAU PVCu profile technology and the latest production techniques.

The result is a window that combines all the appeal of beautifully finished timber, with the modern benefits of superior energy efficiency, high-security and low maintenance.

#### Attention to detail

Visage Rio Flush Sash windows feature clean lines and slim frames designed to enhance the aesthetics of your property. A choice of modern and traditional handles and fittings are available to create the look that suits your home's decor and style.