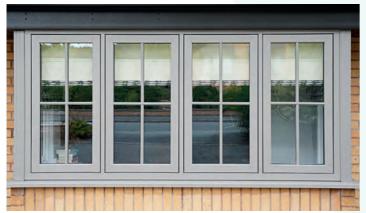

Available in a classic chamfered frame, they are glazed with low sight-line beads and gaskets, allowing more natural light into the room.

Other Visage Rio Flush Sash window design choices include matching single and French double doors. Heritage Georgian bars are also an option to create a period look.