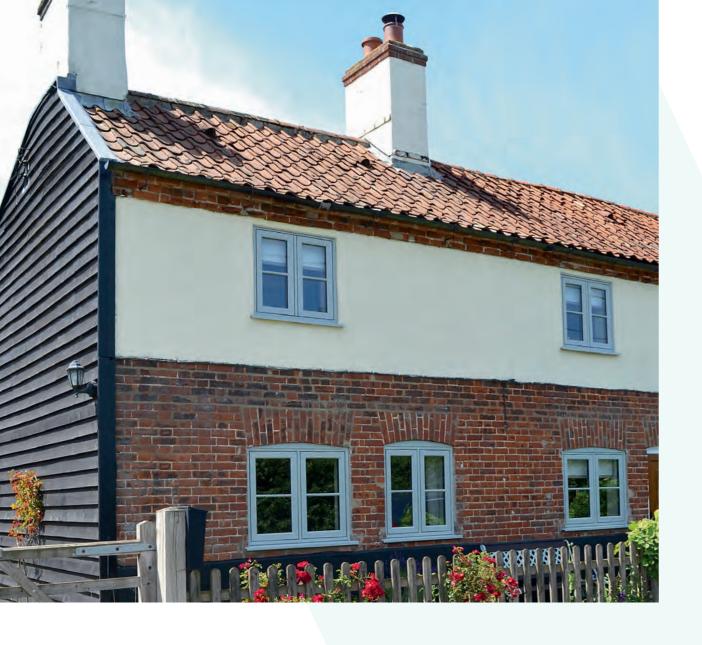

#### Attention to detail

Visage Rio Flush Sash windows feature clean lines and slim frames designed to enhance the aesthetics of your property. A choice of modern and traditional handles and fittings are available to create the look that suits your home's decor and style.

Available in a classic chamfered frame, they are glazed with low sight-line beads and gaskets, allowing more natural light into the room.

Other Visage Rio Flush Sash window design choices include matching single and French double doors. Heritage Georgian bars are also an option to create a period look.