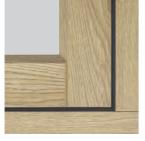

#### Timber-look joint

Visage Rio Flush Sash windows feature a cleverly engineered jointing and welding process that replicates the look of a traditional timber corner joint, but with the high strength of a PVCu frame.