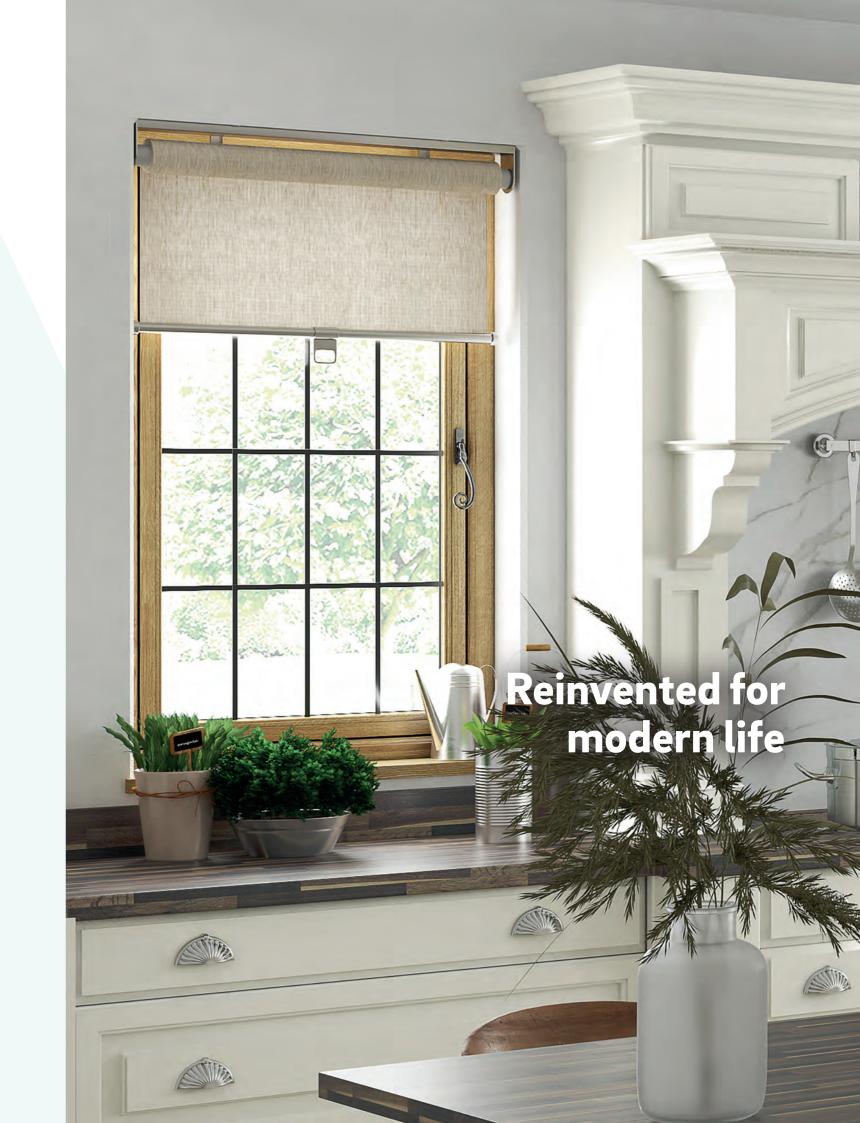

#### Attention to detail

Visage Rio Flush Sash windows feature clean lines and slim frames designed to enhance the aesthetics of your property. A choice of modern and traditional handles and fittings are available to create the look that suits your home's decor and style.

Add a choice of heritage, classic or modern handle designs and you can truly personalise Visage Rio Flush Sash windows to suit your home and your style.

**Secured** by design

**Building Regulations** compliant