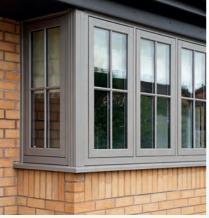

- 5 Two frame depth options to suit any house style
- **6** Chamfered frame style
- 7 Timber-look welded corner joints
- **8** Choice of twenty colour options (See Page 8)

The Visage Rio Flush Sash window is a realistic alternative to traditional timber windows. Our extensive range of colours, including our exclusive Turner Oak, gives a quality finish to the exterior of a traditional building.

#### Timber-look joint

Visage Rio Flush Sash windows feature a cleverly engineered jointing and welding process that replicates the look of a traditional timber corner joint, but with the high strength of a PVCu frame.