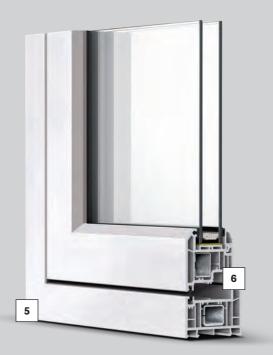

### A window with style and sophistication at its heart

- 1 Double glazed energy saving glass as standard
- 2 Traditional low level sculptured bead
- 3 Integral low level gasket
- 4 Thermally efficient multi-chambered frames

- 5 Two frame depth options to suit any house style
- **6** Chamfered frame style
- 7 Timber-look welded corner joints
- **8** Choice of twenty colour options (See Page 8)

The Visage Rio Flush Sash window is a realistic alternative to traditional timber windows. Our extensive range of colours, including our exclusive Turner Oak, gives a quality finish to the exterior of a traditional building.