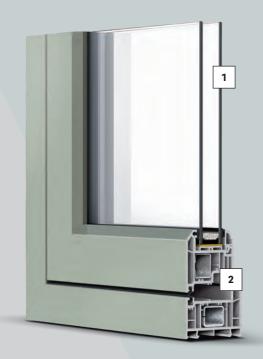

### A window with style and sophistication at its heart

- 1 Double glazed energy saving glass as standard
- 2 Traditional low level sculptured bead
- 3 Integral low level gasket
- 4 Thermally efficient multi-chambered frames

- 5 Two frame depth options to suit any house style
- **6** Chamfered frame style
- 7 Timber-look welded corner joints
- **8** Choice of twenty colour options (See Page 8)

The Visage Rio Flush Sash window is a realistic alternative to traditional timber windows. Our extensive range of colours, including our exclusive Turner Oak, gives a quality finish to the exterior of a traditional building.