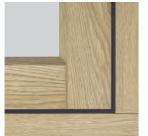

#### Timber-look joint

Visage Rio Flush Sash windows feature a cleverly engineered jointing and welding process that replicates the look of a traditional timber corner joint, but with the high strength of a PVCu frame.