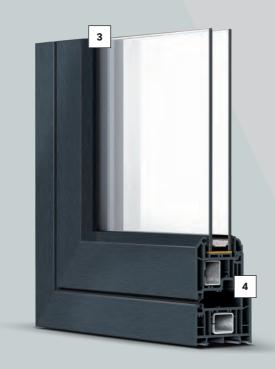

### A window with style and sophistication at its heart

- 1 Double glazed energy saving glass as standard
- 2 Traditional low level sculptured bead
- 3 Integral low level gasket
- 4 Thermally efficient multi-chambered frames

- 5 Two frame depth options to suit any house style
- **6** Chamfered frame style
- 7 Timber-look welded corner joints
- **8** Choice of twenty colour options (See Page 8)

The Visage Rio Flush Sash window is a realistic alternative to traditional timber windows. Our extensive range of colours, including our exclusive Turner Oak, gives a quality finish to the exterior of a traditional building.