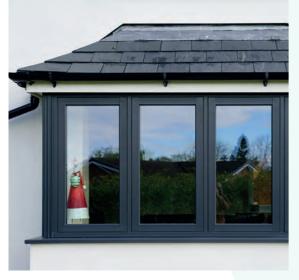

#### **Windows**

The Visage Rio Flush Sash combines modern REHAU PVCu performance with the authentic appearance of real wood. The clean, flush-fit design in beautiful woodgrains and colours, make Visage Rio Flush Sash windows the perfect style choice for a traditional or contemporary home.

# Designed for perfection

Visage Rio Flush Sash windows are manufactured using REHAU PVCu profile technology and the latest production techniques.

The result is a window that combines all the appeal of beautifully finished timber, with the modern benefits of superior energy efficiency, high-security and low maintenance.

#### Attention to detail

Visage Rio Flush Sash windows feature clean lines and slim frames designed to enhance the aesthetics of your property. A choice of modern and traditional handles and fittings are available to create the look that suits your home's decor and style.