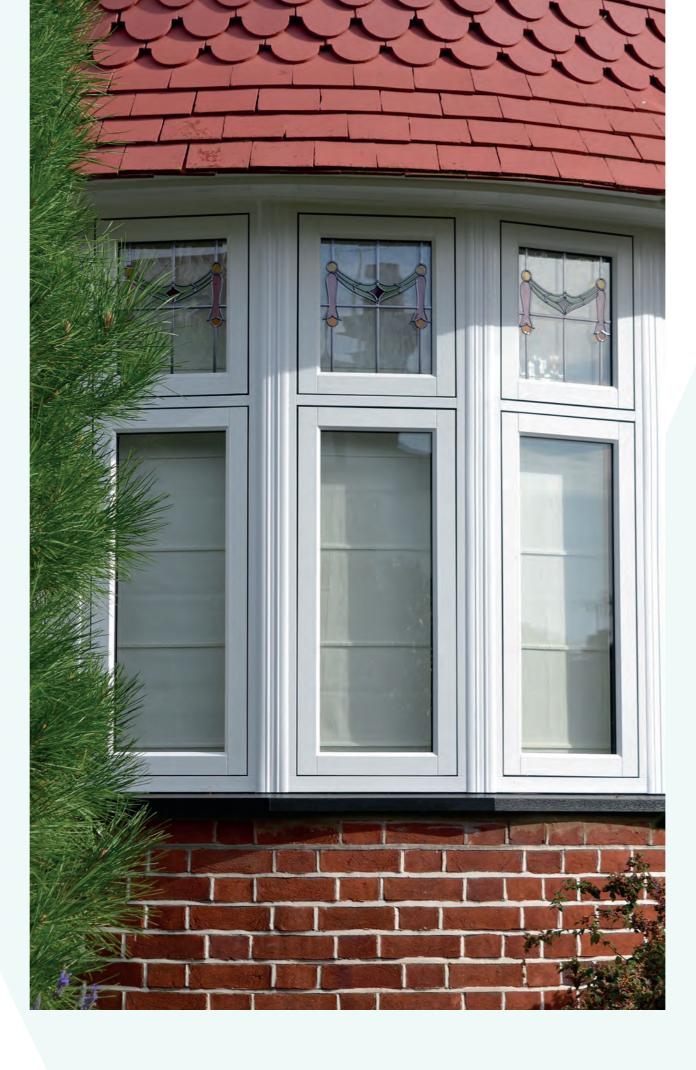

Available in a classic chamfered frame, they are glazed with low sight-line beads and gaskets, allowing more natural light into the room.

Other Visage Rio Flush Sash window design choices include matching single and French double doors. Heritage Georgian bars are also an option to create a period look.

- 5 Two frame depth options to suit any house style
- **6** Chamfered frame style
- 7 Timber-look welded corner joints
- **8** Choice of twenty colour options (See Page 8)

The Visage Rio Flush Sash window is a realistic alternative to traditional timber windows. Our extensive range of colours, including our exclusive Turner Oak, gives a quality finish to the exterior of a traditional building.