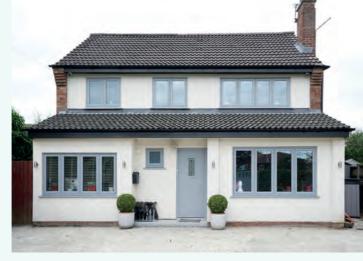

#### **Windows**

The Visage Rio Flush Sash combines modern REHAU PVCu performance with the authentic appearance of real wood. The clean, flush-fit design in beautiful woodgrains and colours, make Visage Rio Flush Sash windows the perfect style choice for a traditional or contemporary home.

# Designed for perfection

Visage Rio Flush Sash windows are manufactured using REHAU PVCu profile technology and the latest production techniques.

The result is a window that combines all the appeal of beautifully finished timber, with the modern benefits of superior energy efficiency, high-security and low maintenance.

#### Attention to detail

Visage Rio Flush Sash windows feature clean lines and slim frames designed to enhance the aesthetics of your property. A choice of modern and traditional handles and fittings are available to create the look that suits your home's decor and style.