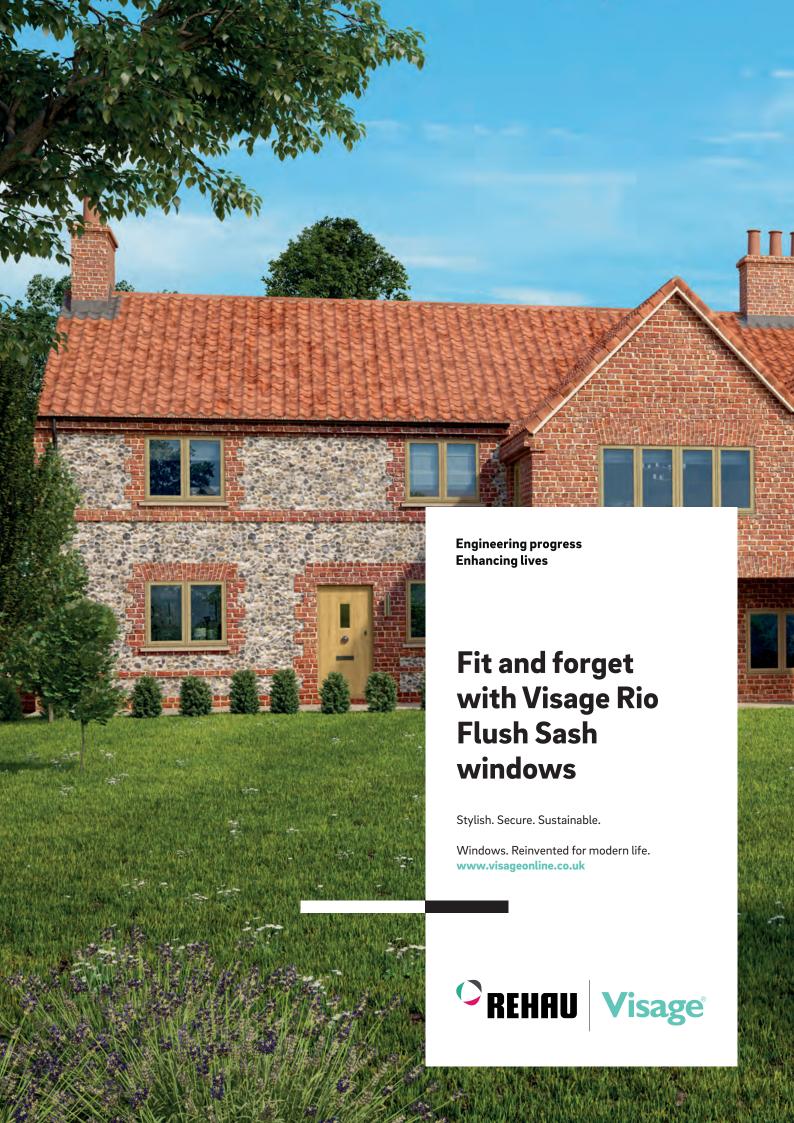

#### **Windows**

The Visage Rio Flush Sash combines modern REHAU PVCu performance with the authentic appearance of real wood. The clean, flush-fit design in beautiful woodgrains and colours, make Visage Rio Flush Sash windows the perfect style choice for a traditional or contemporary home.

# Designed for perfection

Visage Rio Flush Sash windows are manufactured using REHAU PVCu profile technology and the latest production techniques.

The result is a window that combines all the appeal of beautifully finished timber, with the modern benefits of superior energy efficiency, high-security and low maintenance.