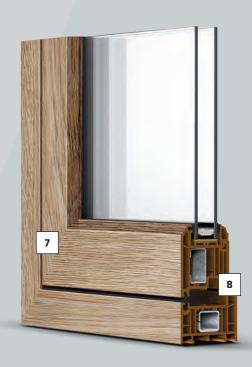

### A window with style and sophistication at its heart

- 1 Double glazed energy saving glass as standard
- 2 Traditional low level sculptured bead
- 3 Integral low level gasket
- 4 Thermally efficient multi-chambered frames

- 5 Two frame depth options to suit any house style
- **6** Chamfered frame style
- 7 Timber-look welded corner joints
- **8** Choice of twenty colour options (See Page 8)

The Visage Rio Flush Sash window is a realistic alternative to traditional timber windows. Our extensive range of colours, including our exclusive Turner Oak, gives a quality finish to the exterior of a traditional building.