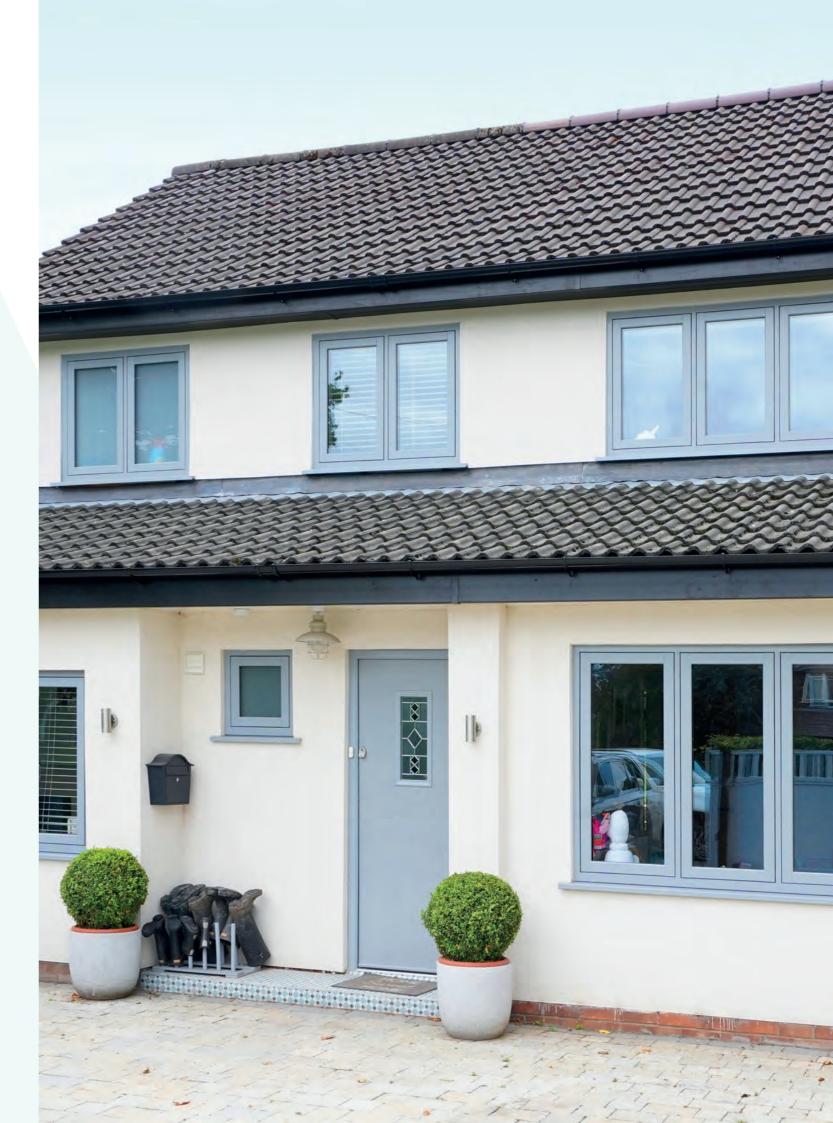

#### **Windows**

The Visage Rio Flush Sash combines modern REHAU PVCu performance with the authentic appearance of real wood. The clean, flush-fit design in beautiful woodgrains and colours, make Visage Rio Flush Sash windows the perfect style choice for a traditional or contemporary home.

# Designed for perfection

Visage Rio Flush Sash windows are manufactured using REHAU PVCu profile technology and the latest production techniques.

The result is a window that combines all the appeal of beautifully finished timber, with the modern benefits of superior energy efficiency, high-security and low maintenance.

#### Attention to detail

Visage Rio Flush Sash windows feature clean lines and slim frames designed to enhance the aesthetics of your property. A choice of modern and traditional handles and fittings are available to create the look that suits your home's decor and style.