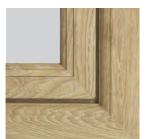

#### Timber-look joint

Visage Rio Flush Sash windows feature a cleverly engineered jointing and welding process that replicates the look of a traditional timber corner joint, but with the high strength of a PVCu frame.