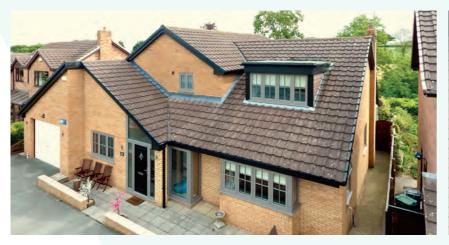

#### Attention to detail

Visage Rio Flush Sash windows feature clean lines and slim frames designed to enhance the aesthetics of your property. A choice of modern and traditional handles and fittings are available to create the look that suits your home's decor and style.

Available in a classic chamfered frame, they are glazed with low sight-line beads and gaskets, allowing more natural light into the room.

Other Visage Rio Flush Sash window design choices include matching single and French double doors. Heritage Georgian bars are also an option to create a period look.