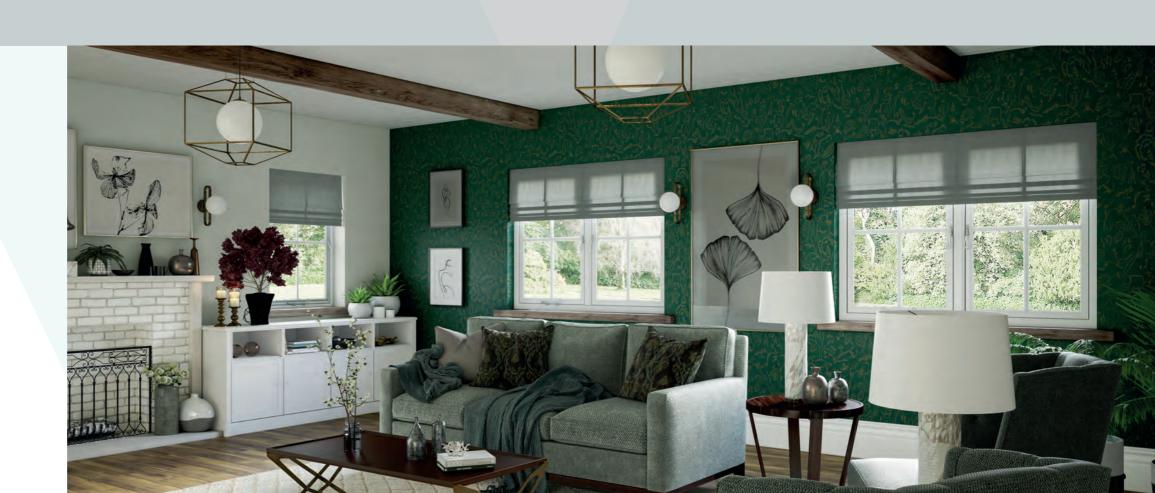

#### **Windows**

The Visage Rio Flush Sash combines modern REHAU PVCu performance with the authentic appearance of real wood. The clean, flush-fit design in beautiful woodgrains and colours, make Visage Rio Flush Sash windows the perfect style choice for a traditional or contemporary home.

# Designed for perfection

Visage Rio Flush Sash windows are manufactured using REHAU PVCu profile technology and the latest production techniques.

The result is a window that combines all the appeal of beautifully finished timber, with the modern benefits of superior energy efficiency, high-security and low maintenance.

#### Attention to detail

Visage Rio Flush Sash windows feature clean lines and slim frames designed to enhance the aesthetics of your property. A choice of modern and traditional handles and fittings are available to create the look that suits your home's decor and style.