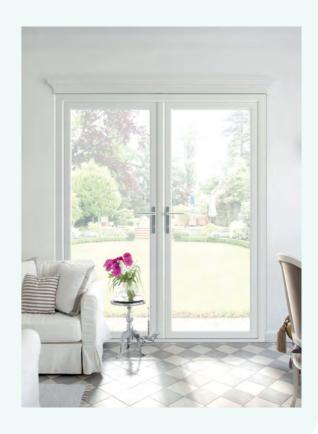

#### **Windows**

The Visage Rio Flush Sash combines modern REHAU PVCu performance with the authentic appearance of real wood. The clean, flush-fit design in beautiful woodgrains and colours, make Visage Rio Flush Sash windows the perfect style choice for a traditional or contemporary home.

# Designed for perfection

Visage Rio Flush Sash windows are manufactured using REHAU PVCu profile technology and the latest production techniques.

The result is a window that combines all the appeal of beautifully finished timber, with the modern benefits of superior energy efficiency, high-security and low maintenance.

#### Attention to detail

Visage Rio Flush Sash windows feature clean lines and slim frames designed to enhance the aesthetics of your property. A choice of modern and traditional handles and fittings are available to create the look that suits your home's decor and style.

Available in a classic chamfered frame, they are glazed with low sight-line beads and gaskets, allowing more natural light into the room.

Other Visage Rio Flush Sash window design choices include matching single and French double doors. Heritage Georgian bars are also an option to create a period look.