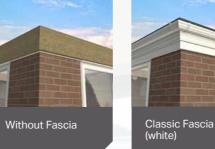

## Flat Roof System

- 1 Insulated kerb
- 2 Pre-cut OSB deck
- **3** Classic fascia (choice of 4 fascia kits available)
- 4 Optional extended soffit
- 5 Insulated ring beam

- 6 Insulated panels
- 7 Intermediate insulation

#### Standard Soffit Options

#### **Extended Soffit Options**

Curved Cornice Fascia (green)

Building Regulation Compliant: Our Flat Roof system is fully Building Regulation compliant.

家

0

CON