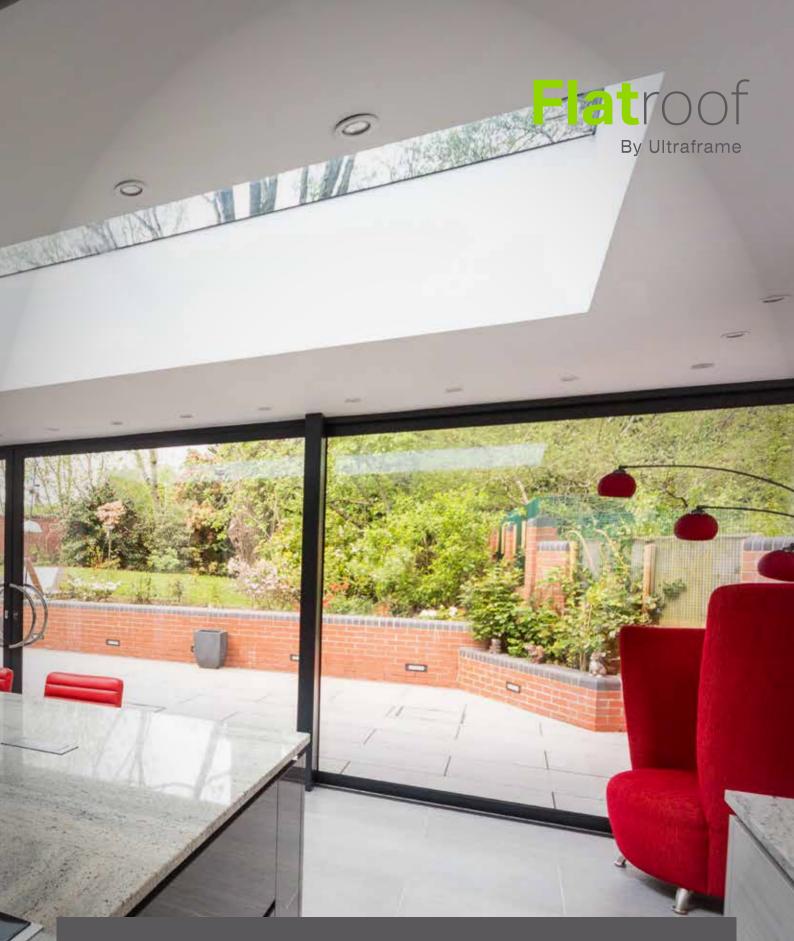

### Contemporary Extension Design

If you're a fan of clean modern lines then a Flat Roof extension with flat skylights is the perfect choice for you.

This high quality Flat Roof is the most thermally efficient on the market with a U-Value of 0.14W/m2 K, and the frameless flat skylights flood your room with natural light for an extension that is as cosy as it is beautiful.

#### Super-strong for Grand Designs

Strong enough to span up to 5.6m unsupported above bi-fold or sliding doors without expensive and often cumbersome additional support, the Flat Roof brings style and simplicity to your extension design. For your peace of mind, all the structural and thermal calculations are taken care of within our specialist design software which engineers the roof for your postcode to make sure your new extension is prepared for the worst of the weather. Super strong, super thermal