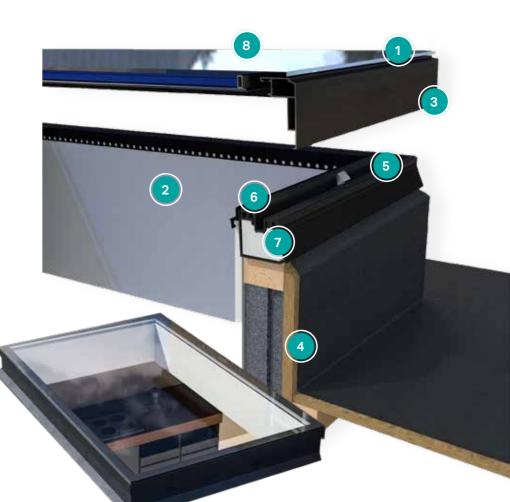

## Flat Roof System

- 1 Insulated kerb
- 2 Pre-cut OSB deck
- **3** Classic fascia (choice of 4 fascia kits available)
- 4 Optional extended soffit
- 5 Insulated ring beam

- 6 Insulated panels
- 7 Intermediate insulation

3

- 8 Adjustable pitchlock
- 9 Vapour control layer