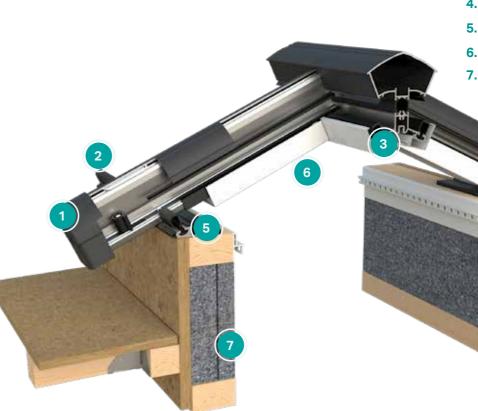

## Flat Roof System

- 1 Insulated kerb
- 2 Pre-cut OSB deck
- **3** Classic fascia (choice of 4 fascia kits available)
- 4 Optional extended soffit
- 5 Insulated ring beam

- 6 Insulated panels
- 7 Intermediate insulation

3

- 8 Adjustable pitchlock
- 9 Vapour control layer