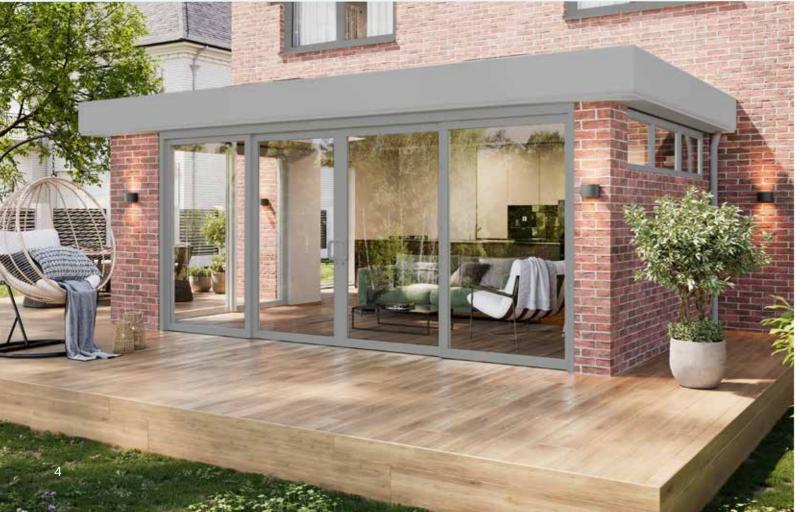

# Your Space, Your Way

The perfect companion to bi-fold doors

### Contemporary Extension Design

If you're a fan of clean modern lines then a Flat Roof extension with flat skylights is the perfect choice for you.

This high quality Flat Roof is the most thermally efficient on the market with a U-Value of 0.14W/m2 K, and the frameless flat skylights flood your room with natural light for an extension that is as cosy as it is beautiful.

### Your space, your way

As the saying goes, 'the devil is in the detail' and never more so than when adding an extension to your home.

Personalising your new extension to your exact requirements not only means that it will be a truly bespoke living space, but it also ensures that you will enjoy every moment that you spend in there.

Make it your own with our extensive range of design options detailed on this page.