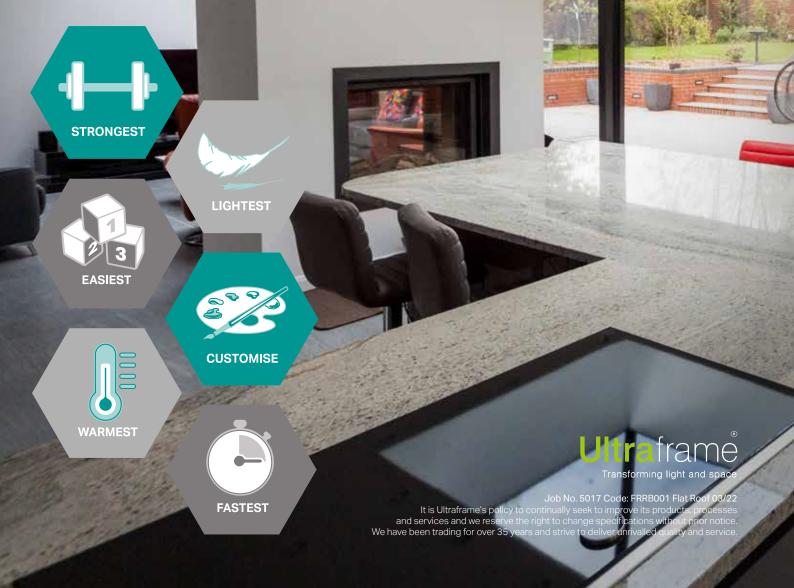

#### Warmest

Unrivalled thermal performance

- U-Value as low as 0.14W/m2 and fully Building Regulation compliant
- Generous 225mm of insulation
- Vapour control layer to eliminate risk of condensation
- Fully insulated ring beam
- Fully insulated, integrated kerb

#### Strongest

The strongest Flat Roofing system

- Spans up to 5.6m unsupported without extra steels
- Ideal for large spans of bi-fold or sliding doors
- Can support roof lights up to 5.7m x 3m
- Engineered to postcode

#### Fastest

Up to 50% faster

- Highest level of pre-fabrication of any Flat Roofing system
- No genie lift required
- Patented pending pitchlock fall system
- Easy-fit pre-manufactured soffit system
- Clip-fit panels for a super-fast fit

WARMEST **Unrivalled thermal** 

performance

faster

STRONGEST

The strongest Flat Roofing System

FASTEST Up to 50%