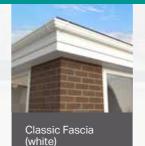

## Flat Roof System

- 1 Insulated kerb
- 2 Pre-cut OSB deck
- **3** Classic fascia (choice of 4 fascia kits available)
- 4 Optional extended soffit
- 5 Insulated ring beam

- 6 Insulated panels
- 7 Intermediate insulation

#### Standard Soffit Options