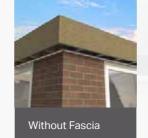

## Flat Roof System

- 1 Insulated kerb
- 2 Pre-cut OSB deck
- **3** Classic fascia (choice of 4 fascia kits available)
- 4 Optional extended soffit
- 5 Insulated ring beam

- 6 Insulated panels
- 7 Intermediate insulation

#### Standard Soffit Options