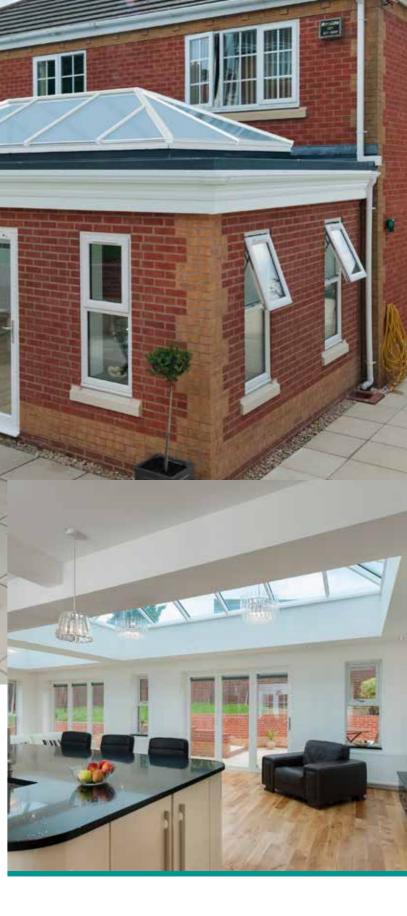

### Traditional Grandeur

If traditional grandeur is more your style, our beautiful pitched lanterns make a stunning statement.

Combine our fast-to-fit Flat Roof system with lanterns for an elegant orangery in a fraction of the time of a traditional build. Perfectly pitched at the optimum angle of 25°, our lanterns allow the maximum amount of natural light to flood into your orangery, for a room that is light, bright and airy.

#### Thermally broken inside and out

The strength of the system means that, not only do our lanterns look beautiful, the strength of the ridge means that there are 25% fewer bars. This technology ensures there are no cold spots and makes our lanterns the ideal choice for kitchens where high condensation levels need to be carefully managed.