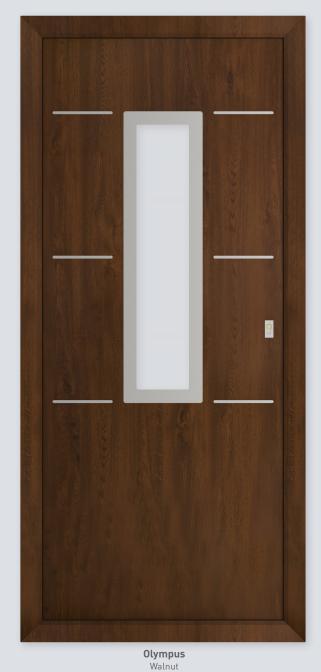

## ALSO, EVERY SOLIDOR IS FITTED WITH ULTION AS STANDARD

THAT MEANS IF AN INTRUDER BREAKS INTO YOUR HOME AS A RESULT OF SNAPPING ULTION, ULTION WILL PAY YOU £1000

Offering you real peace of mind

**Infinity** Walnut