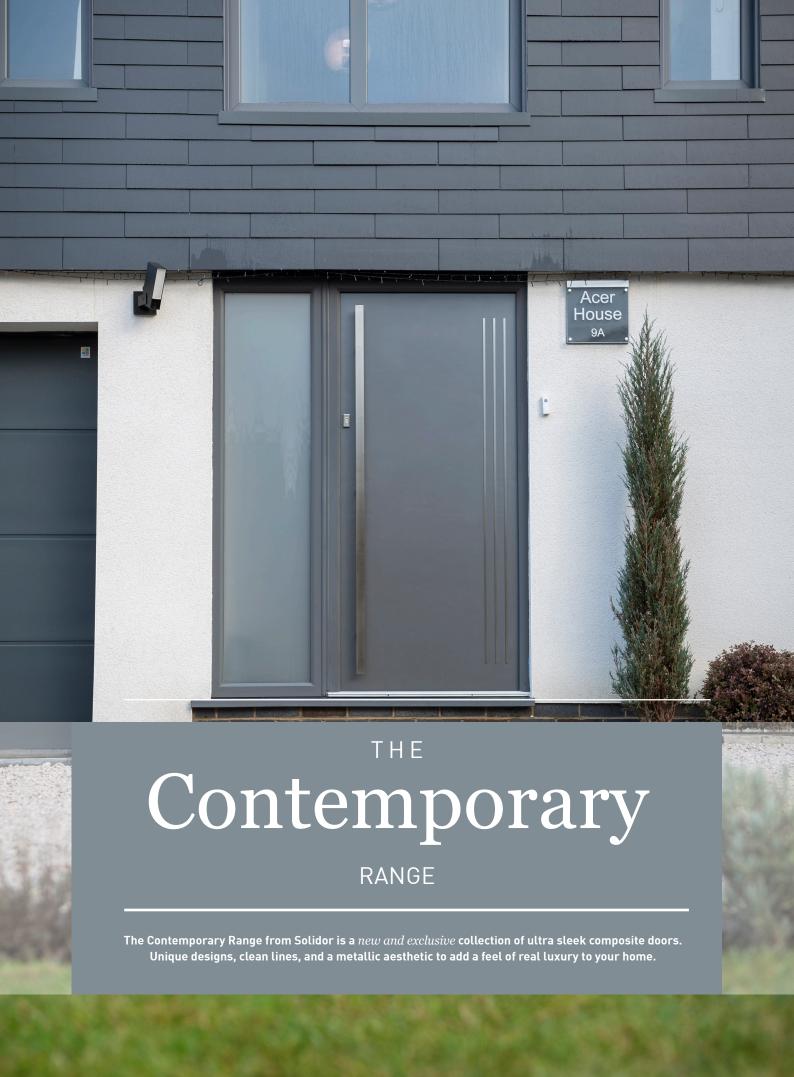

## Colour Options

Four different colour options with matching outer frames, all of which are exclusive to **Solidor**.



## ALSO, EVERY SOLIDOR IS FITTED WITH ULTION AS STANDARD

THAT MEANS IF AN INTRUDER BREAKS INTO YOUR HOME AS A RESULT OF SNAPPING ULTION, ULTION WILL PAY YOU £1000





Offering you real peace of mind





**Infinity** Walnut



**Infinity** Sapphire



**Infinity** Onyx

























**Serenity** Walnut



**Serenity** Sapphire



**Serenity** Onyx





























## Contemporary Accessories

An exclusive range of stainless steel furniture that will look amazing on your choice of door.





www.solidor.co.uk





To create your perfect **Solidor** go online: www.doordesigner.solidor.co.uk