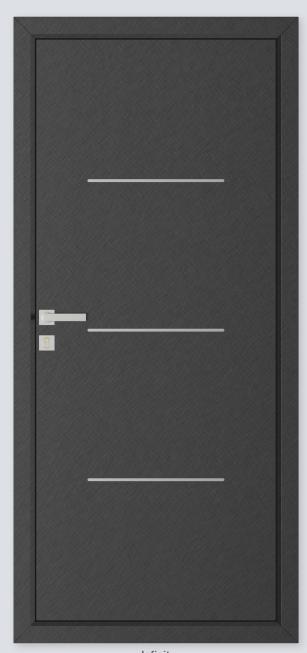

## ALSO, EVERY SOLIDOR IS FITTED WITH ULTION AS STANDARD

THAT MEANS IF AN INTRUDER BREAKS INTO YOUR HOME AS A RESULT OF SNAPPING ULTION, ULTION WILL PAY YOU £1000

Offering you real peace of mind

**Infinity** Walnut