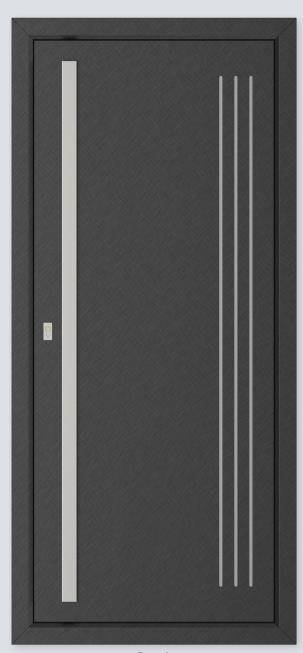

## ALSO, EVERY SOLIDOR IS FITTED WITH ULTION AS STANDARD

THAT MEANS IF AN INTRUDER BREAKS INTO YOUR HOME AS A RESULT OF SNAPPING ULTION, ULTION WILL PAY YOU £1000

Offering you real peace of mind

**Infinity** Walnut

**Infinity** Sapphire

**Infinity** Onyx

**Serenity** Walnut

**Serenity** Sapphire

**Serenity** Onyx