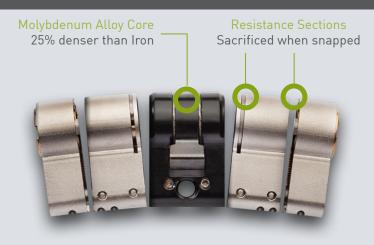

## ALSO, EVERY SOLIDOR IS FITTED WITH ULTION AS STANDARD

THAT MEANS IF AN INTRUDER BREAKS INTO YOUR HOME AS A RESULT OF SNAPPING ULTION, ULTION WILL PAY YOU £1000

Offering you real peace of mind

**Infinity** Walnut