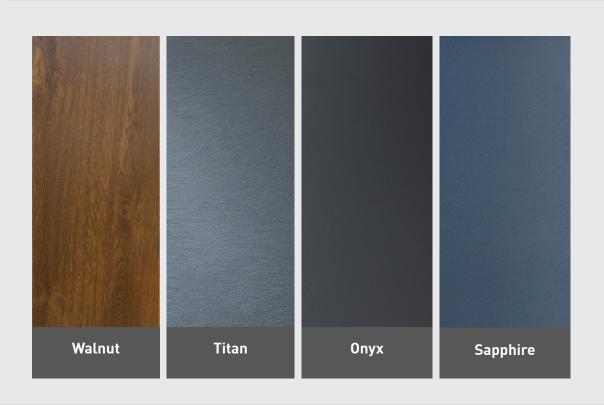

## Colour Options

Four different colour options with matching outer frames, all of which are exclusive to **Solidor**.