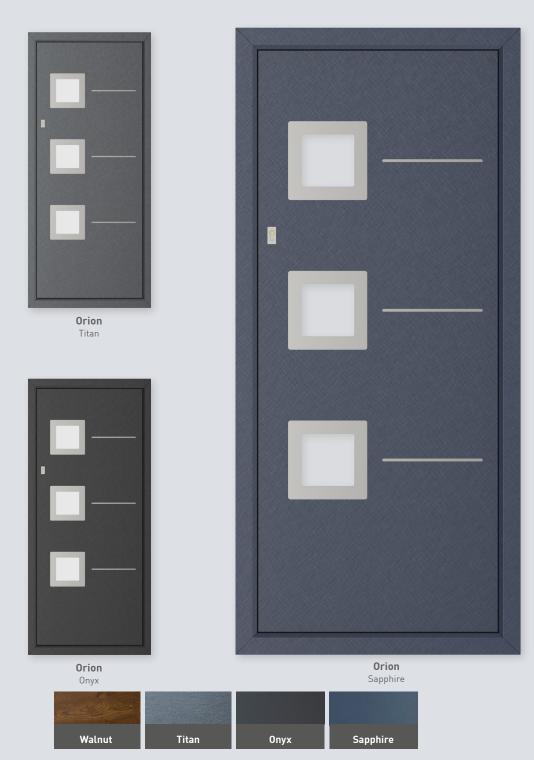

## Colour Options

Four different colour options with matching outer frames, all of which are exclusive to **Solidor**.