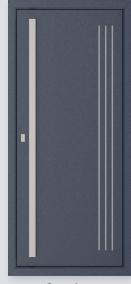

## ALSO, EVERY SOLIDOR IS FITTED WITH ULTION AS STANDARD

THAT MEANS IF AN INTRUDER BREAKS INTO YOUR HOME AS A RESULT OF SNAPPING ULTION, ULTION WILL PAY YOU £1000

Offering you real peace of mind

**Infinity** Walnut

**Infinity** Sapphire

**Infinity** Onyx

**Serenity** Walnut

**Serenity** Sapphire

**Serenity** Onyx