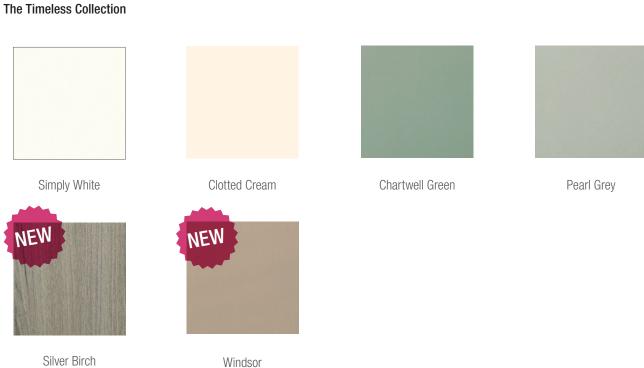

#### Colours

REHAU's foil colour range has been designed to help create the perfect colour finish both inside and outside your home.

Foil colours include the popular Traditional woodgrain finishes, a range of Contemporary shades including Clotted Cream and Chartwell Green and bold Statement reds and blues.