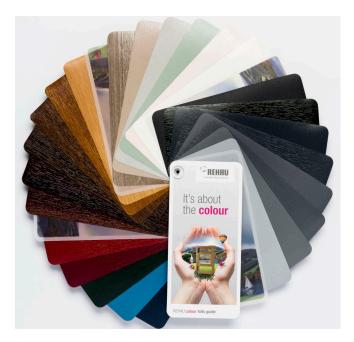

REHAU have been at the forefront of the development of coloured profiles and are able to offer a wide range of foil laminate colours suitable for all applications.

With developments in processes and technology, more foil colours are appearing in the market meeting the requirements of homeowners seeking something a little different.

#### Colours

REHAU's foil colour range has been designed to help create the perfect colour finish both inside and outside your home.

Foil colours include the popular Traditional woodgrain finishes, a range of Contemporary shades including Clotted Cream and Chartwell Green and bold Statement reds and blues.

## A Riot of Colour

Our four colour collections comprise of 25 solid and woodgrain laminated finishes offering a rich array of colours that meet the aesthetic desires of architects and the distinctive ideas of each and every homeowner.