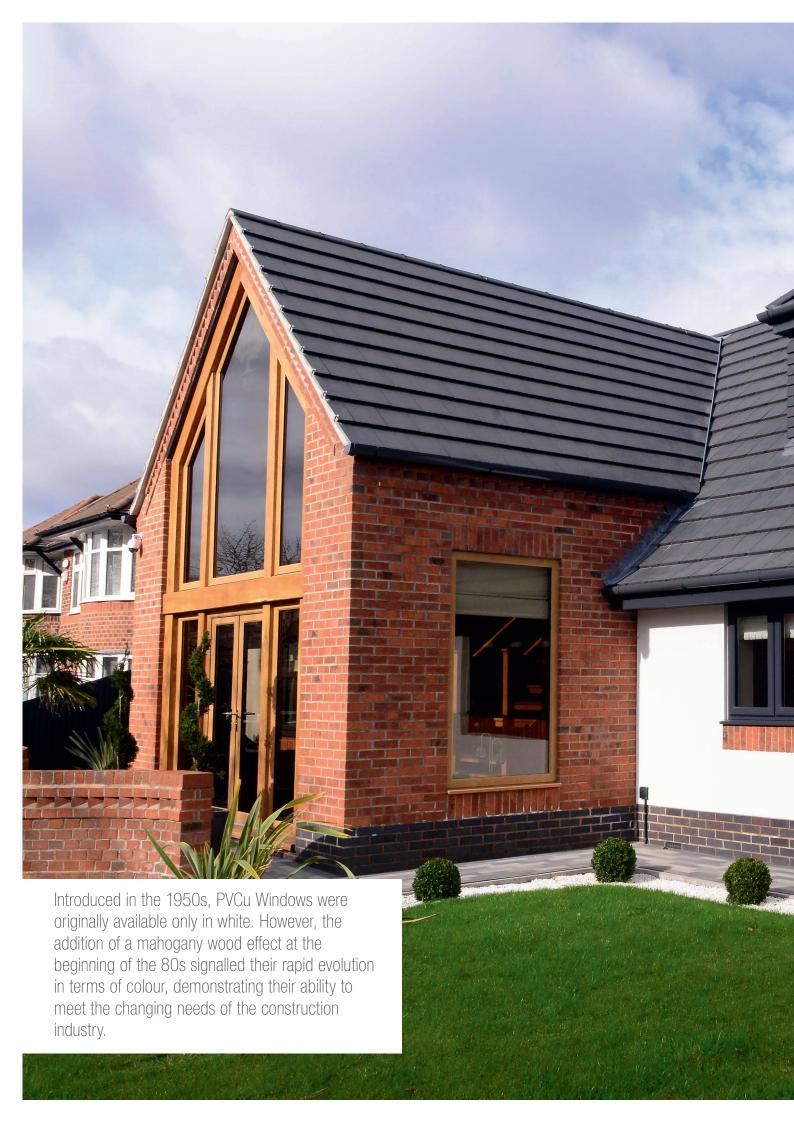

## An evolution of choice

The application of laminate foil to our PVCu Systems was pioneered back in the 1970s when we developed the process of bonding a multi-layered semi-hard foil to the surface of the profile after extrusion. Up until the 1980s, white PVCu windows accounted for just 5% of the UK Market, today, PVCu windows account for approximately 80% of the total market share, one quarter of which are coloured windows.