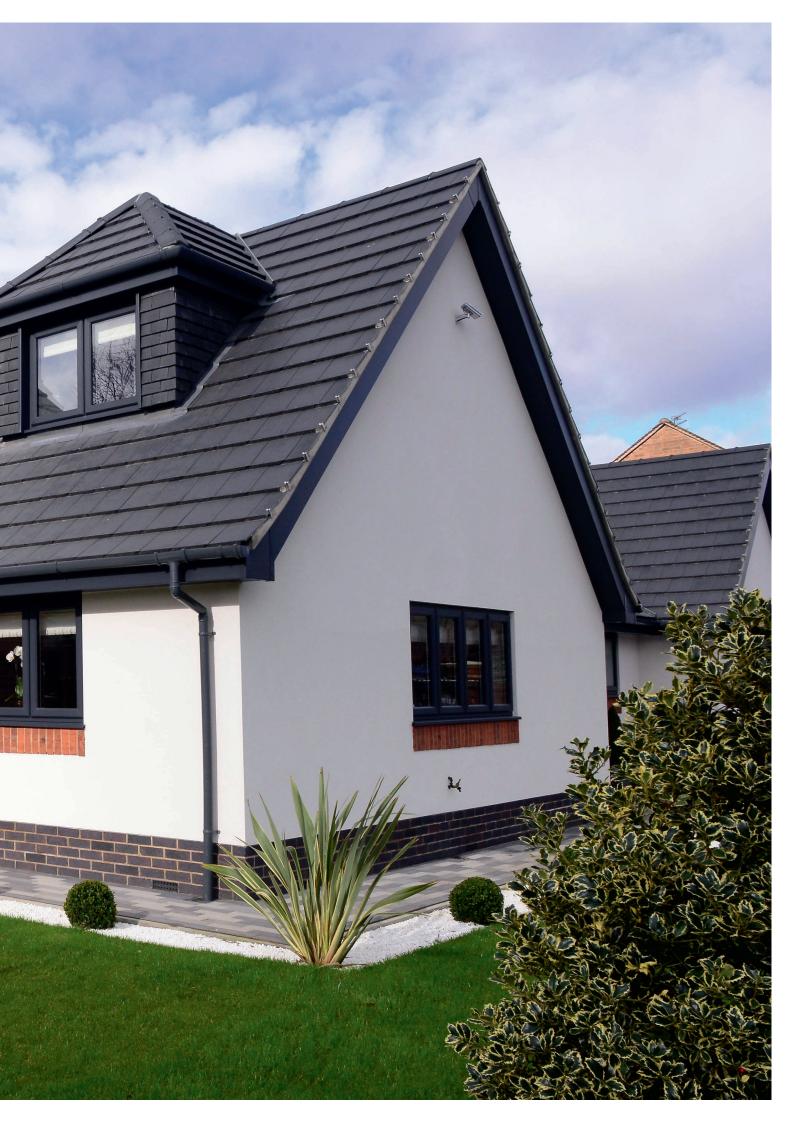

#### Colours

REHAU's foil colour range has been designed to help create the perfect colour finish both inside and outside your home.

Foil colours include the popular Traditional woodgrain finishes, a range of Contemporary shades including Clotted Cream and Chartwell Green and bold Statement reds and blues.

#### Finishes

As well as the colour foil collection, there is a choice of smooth, grained and a new matt finish within our range.

All foil finishes carry extensive guarantees and are well proven for high performance and longevity in all types of weather conditions including bright sunlight, high rainfall or coastal locations, without colour deterioration or fade.