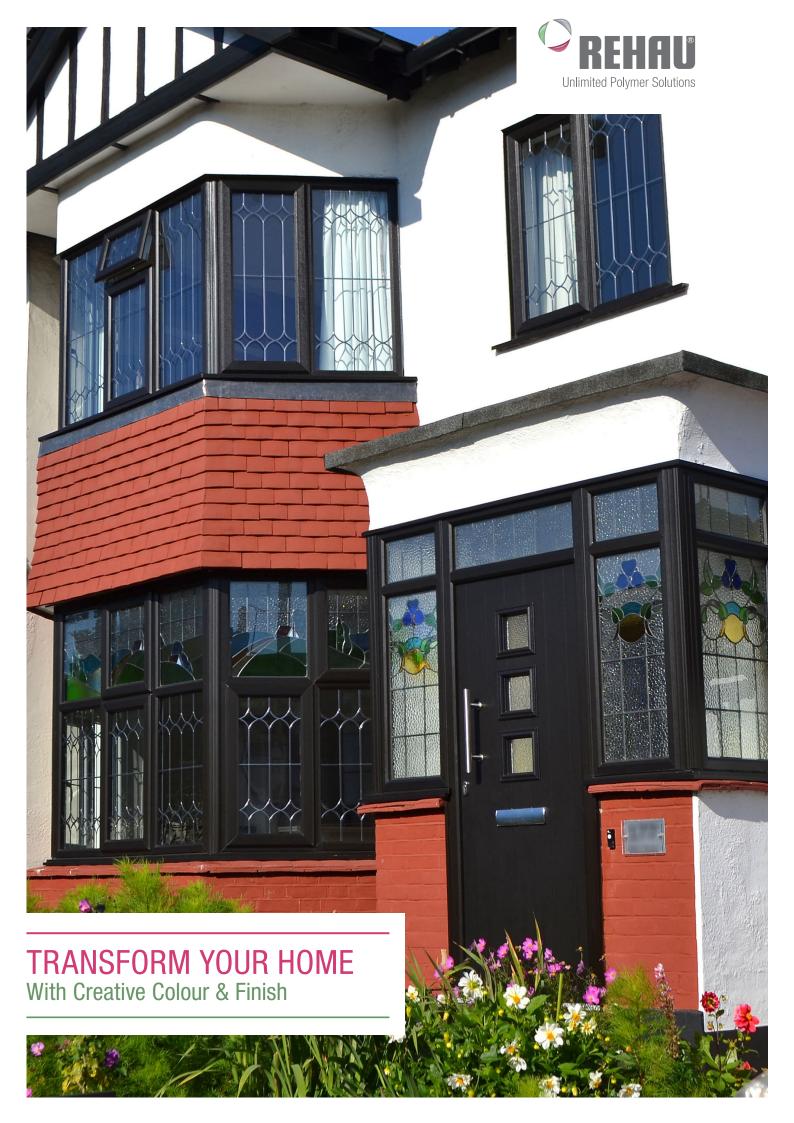

## THE COLOUR OF WINDOWS

## An evolution of choice

The application of laminate foil to our PVCu Systems was pioneered back in the 1970s when we developed the process of bonding a multi-layered semi-hard foil to the surface of the profile after extrusion. Up until the 1980s, white PVCu windows accounted for just 5% of the UK Market, today, PVCu windows account for approximately 80% of the total market share, one quarter of which are coloured windows.