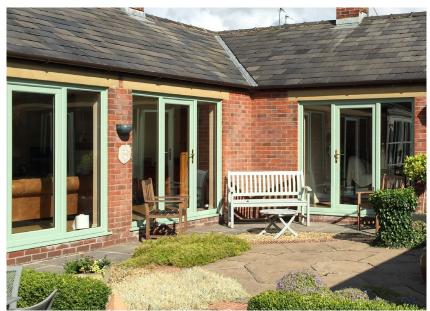

#### Colours

REHAU's foil colour range has been designed to help create the perfect colour finish both inside and outside your home.

Foil colours include the popular Traditional woodgrain finishes, a range of Contemporary shades including Clotted Cream and Chartwell Green and bold Statement reds and blues.

#### Finishes

As well as the colour foil collection, there is a choice of smooth, grained and a new matt finish within our range.

All foil finishes carry extensive guarantees and are well proven for high performance and longevity in all types of weather conditions including bright sunlight, high rainfall or coastal locations, without colour deterioration or fade.